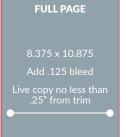

rfect program files

#### File Requirements:

- We accept files from the following programs (in order of preference):
   Adobe PDF (Hi-Res, press ready), Photoshop & Illustrator
- Color images must be converted to CMYK mode. Please save Illustrator files as "EPS files with Placed Images." Also, remove any extra colors from your swatch pallets.
- Include all fonts screen and printer docs and all digital resources such as photo scans, logos, etc.

#### Artwork Resolution:

- All artwork must have a resolution of 300 dpi at 100 percent size for print; please save as CMYK
- Line art images at 1200 dpi (illustrations in bitmap)

#### LOGOS

 For sponsors, logos should be 8 in and 300dpi or vector files (.ai, .eps, or some .pdf files.)

#### **PRINTED ADS**

#### **MAGAZINE AD REQUIREMENTS**









#### **BANNER REQUIREMENTS (7.5 ft)**

- Banner image should be 33 inches wide and 78 inches tall.
- The image should include a 1" bleed margin at top, right and left & a 3" bleed margin at bottom.
- Live copy should be no less than 1" from the trim line.

BANNER

33 in w

X

78 in h

### CONSTRUCTION MONTHLY ADVERTISING RATES

#### **EXCLUSIVE EXHIBITOR ADVERTISING RATE (PREMIUM)**

INCLUDES BOTH PRINT AND DIGITAL EDITIONS

#### **PREMIUM POSITION RATES**

|               | 1x     | 3x     | 6x     | 10x    |
|---------------|--------|--------|--------|--------|
| BACK COVER    | \$2695 | \$2425 | \$2156 | \$1887 |
| INSIDE FRONT  | \$2095 | \$1885 | \$1676 | \$1467 |
| INSIDE BACK   | \$1695 | \$1525 | \$1356 | \$1187 |
| 8-PAGE CENTER | \$8500 |        |        |        |

#### **