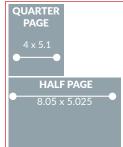

# SILVER | \$2,000

 Half Page Ad in the digital & print version of Construction Monthly Magazine Austin Build Expo Buyer's Guide.

- Web ad on registration page slider and registration still ad.
- A 2x2 ft banner hung in the Keynote area.
- Company logo on two (2) seminar signs.
- Company logo placed on a sign visible by all attendees at the registration area in front of the show entrance.

# **BRONZE | \$1,000**

 Quarter Page Ad in the digital & print version of Construction Monthly Magazine Austin Build Expo Buyer's Guide.

- Web ad on registration page slider and registration still ad.
- Company logo placed on a sign visible by all attendees at the registration area in front of the show entrance.