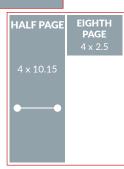

### **SPONSORSHIP PACKAGES**

|                                                                                                                                                                                                            | PLATINUM                                                                                                                                                        | GOLD                                                                                                 | SILVER                                                                                           | BRONZE                                                                                           |
|------------------------------------------------------------------------------------------------------------------------------------------------------------------------------------------------------------|-----------------------------------------------------------------------------------------------------------------------------------------------------------------|------------------------------------------------------------------------------------------------------|--------------------------------------------------------------------------------------------------|--------------------------------------------------------------------------------------------------|
| COST                                                                                                                                                                                                       | \$6,000                                                                                                                                                         | \$3,000                                                                                              | \$2,000                                                                                          | \$1,000                                                                                          |
| AD IN THE CONSTRUCTION MONTHLY MAGAZINE DIGITAL & PRINT sent to all pre-registered attendees, past attendees, and association members, posted online, available for all attendees & exhibitors at the show | Receive a  DOUBLETRUCK AD  (two-page spread) in Construction Monthly Magazine                                                                                   | Receive a FULL PAGE AD in Construction Monthly Magazine                                              | Receive a HALF PAGE AD in Construction Monthly Magazine                                          | Receive a  QUARTER PAGE AD in Construction Monthly Magazine                                      |
| COMPANY LOGO FEATURED ON SHOW SPONSORS PAGE OF WEBSITE                                                                                                                                                     | COMPANY LOGO FEATURED ON WEBSITE Show Sponsors page of buildexpousa.com                                                                                         | COMPANY LOGO FEATURED ON WEBSITE Show Sponsors page of buildexpousa.com                              | ON WEBSITE Show Sponsors page of Show Sponsors page of                                           |                                                                                                  |
| COMPANY LOGO FEATURED ON ATTENDEE MARKETING MATERIAL                                                                                                                                                       | COMPANY LOGO<br>featured on the top of the attendee<br>invitation & post registration email sent<br>to all potential attendees and pre-<br>registered attendees | FRONT COVER & SPONSORS PAGE of the magazine.                                                         | FRONT COVER & SPONSORS PAGE of the magazine.                                                     | FRONT COVER & SPONSORS PAGE of the magazine.                                                     |
| LOGO FEATURED ON THE COVER OF THE MAGAZINE                                                                                                                                                                 | company Logo on the front cover of the Construction Monthly Magazine                                                                                            | COMPANY LOGO on the front cover of the Construction Monthly Magazine                                 | COMPANY LOGO on the front cover of the Construction Monthly Magazine                             | company LOGO on the front cover of the Construction Monthly Magazine                             |
| LOGO ON KEYNOTE<br>SIGNAGE                                                                                                                                                                                 | KEYNOTE SPONSOR<br>(Company logo and booth<br>number placed on Keynote<br>Speaker Signage)                                                                      | KEYNOTE SPONSOR<br>(Company logo and booth<br>number placed on Keynote<br>Speaker Signage)           |                                                                                                  |                                                                                                  |
| CUSTOM INVITATION FOR YOU TO SEND TO YOUR CUSTOMERS                                                                                                                                                        | CUSTOM INVITATION created for you to send to your customers inviting them to see you at the show                                                                | CUSTOM INVITATION created for you to send to your customers inviting them to see you at the show     | CUSTOM INVITATION created for you to send to your customers inviting them to see you at the show | CUSTOM INVITATION created for you to send to your customers inviting them to see you at the show |
| WEB ADVERTISING                                                                                                                                                                                            | Web Advertising on all participating city Build Expo web pages                                                                                                  | Web Advertising on<br>the Home page slider,<br>registration page slider<br>and registration Still Ad | Web Advertising on the registration Page Silder and Still Ad                                     | Web Advertising on the registration Page Silder and Still Ad                                     |
| CUSTOM EMAIL CAMPAIGN TO PRE-REGISTERED ATTENDEES                                                                                                                                                          | 3 pre show - 2 post show                                                                                                                                        | 2 pre show - 1 post show                                                                             | 1 pre show                                                                                       |                                                                                                  |
| SHOW SPONSORS EMAIL                                                                                                                                                                                        | YOUR AD is at the top of the sponsors email                                                                                                                     | YOUR AD<br>is in the middle of show<br>sponsors email                                                | s in the middle of show is at mid-center of show                                                 |                                                                                                  |
| FLYER OR BROCHURE AT REGISTRATION COUNTER                                                                                                                                                                  | Place a  FLYER OR BROCHURE at the registration desk                                                                                                             | Place a  FLYER OR BROCHURE at the registration desk                                                  |                                                                                                  |                                                                                                  |
| KEYNOTE BANNER                                                                                                                                                                                             | <b>4X6 BANNER</b> hung in the Keynote area                                                                                                                      | <b>4X4 BANNER</b> hung in the Keynote area                                                           | <b>4X2 BANNER</b> hung in the Keynote area                                                       |                                                                                                  |
| FREE STANDING BANNER                                                                                                                                                                                       | 2 Exclusive 6.5 ft Freestanding pop-up banner(size 78"x 33")                                                                                                    | 1 Exclusive 6.5 ft Freestanding pop-up banner(size 78"x 33")                                         |                                                                                                  |                                                                                                  |
| DIRECTIONAL SIGNS                                                                                                                                                                                          | COMPANY LOGO<br>on all directional signs                                                                                                                        | <b>COMPANY LOGO</b> on all directional signs                                                         | COMPANY LOGO on all directional signs                                                            |                                                                                                  |
| BACKDROP BANNER                                                                                                                                                                                            | <b>5X10 BANNER</b> Banner Backdrop                                                                                                                              | <b>4X6 BANNER</b> Banner Backdrop                                                                    |                                                                                                  |                                                                                                  |
| SEMINAR SPONSOR SIGN                                                                                                                                                                                       | COMPANY LOGO<br>on ALL seminar speaker signs                                                                                                                    | <b>COMPANY LOGO</b> on 4 seminar speaker signs                                                       | COMPANY LOGO<br>on 2 seminar speaker signs                                                       |                                                                                                  |
| SHOW SPONSORS SIGN                                                                                                                                                                                         | LOGO & BOOTH NUMBER<br>on show sponsors sign at show<br>entrance                                                                                                | LOGO & BOOTH NUMBER<br>on show sponsors sign at show<br>entrance                                     | LOGO & BOOTH NUMBER<br>on show sponsors sign at show<br>entrance                                 | LOGO & BOOTH NUMBER<br>on show sponsors sign at show<br>entrance                                 |
| SOCIAL MEDIA POSTS                                                                                                                                                                                         | Weekly Social Media Posts                                                                                                                                       | Bi Weekly Social Media Posts                                                                         | 5 Social Media Posts                                                                             | 3 Social Media Posts                                                                             |

### GOLD | \$3,000

 Full Page Ad in the digital & print version of Construction Monthly Magazine-Atlanta Build Expo Buyer's Guide.

- Web ad on Atlanta Build Expo homepage, registration page slider and registration still ad.
- A 4x6 backdrop banner for your booth.
- One (1) 4x2 ft banner hung in the Keynote area.
- Exclusive 6.5 ft freestanding banner.
- Keynote Sponsor (Company name & logo placed on Keynote speaker signage).
- Company logo on four (4) directional signs
- Company logo placed on a sign visible by all attendees at the registration area in front of the show entrance.

#### **STANDARD POSITION RATES**

|              | 1x     | 3x     | 6x     | 10x    |
|--------------|--------|--------|--------|--------|
| DOUBLE TRUCK | \$2695 | \$2425 | \$2156 | \$1887 |
| FULL PAGE    | \$1495 | \$1345 | \$1196 | \$1047 |
| HALF PAGE    | \$795  | \$715  | \$636  | \$557  |
| QUARTER PAGE | \$595  |        |        |        |
| EIGHTH PAGE  | \$295  |        |        |        |