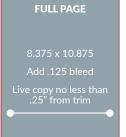

rfect program files

#### File Requirements:

- We accept files from the following programs (in order of preference):
   Adobe PDF (Hi-Res, press ready), Photoshop & Illustrator
- Color images must be converted to CMYK mode. Please save Illustrator files as "EPS files with Placed Images." Also, remove any extra colors from your swatch pallets.
- Include all fonts screen and printer docs and all digital resources such as photo scans, logos, etc.

#### Artwork Resolution:

- All artwork must have a resolution of 300 dpi at 100 percent size for print; please save as CMYK
- Line art images at 1200 dpi (illustrations in bitmap)

#### LOGOS

 For sponsors, logos should be 8 in and 300dpi or vector files (.ai, .eps, or some .pdf files.)

#### **PRINTED ADS**

#### **MAGAZINE AD REQUIREMENTS**









#### **BANNER REQUIREMENTS (7.5 ft)**

- Banner image should be 33 inches wide and 78 inches tall.
- The image should include a 1" bleed margin at top, right and left & a 3" bleed margin at bottom.
- Live copy should be no less than 1" from the trim line.

BANNER

33 in w

x

78 in h

### CONSTRUCTION MONTHLY ADVERTISING RATES

#### **EXCLUSIVE EXHIBITOR ADVERTISING RATE (PREMIUM)**

INCLUDES BOTH PRINT AND DIGITAL EDITIONS

#### PREMIUM POSITION RATES

|               | 1x     | 3x     | 6x     | 10x    |
|---------------|--------|--------|--------|--------|
| BACK COVER    | \$2695 | \$2425 | \$2156 | \$1887 |
| INSIDE FRONT  | \$2095 | \$1885 | \$1676 | \$1467 |
| INSIDE BACK   | \$1695 | \$1525 | \$1356 | \$1187 |
| 8-PAGE CENTER | \$8500 |        |        |        |

#### **STAN