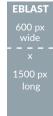

#### **EMAIL BLAST REQUIREMENTS**

For best outcomes, we suggest that emails are:

A graphic banner of 600 px wide and less than 600 px long with some text under the graphic works best for moble viewing of emails.

Images should be under 1500 px long.

We send out HTML based emails so you can send jpegs which we splice or clean HTML code.

Note: We cannot accept ads, logos or images in MS Word, Publisher or Powerpoint files, or in any format other than those outlined below. If we receive files in those formats, PLEASE note that we cannot guarantee printed outcome.