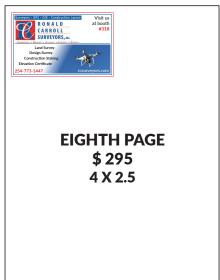

#### **STANDARD POSITION RATES**

|              | 1x     | 3x     | 6x     | 10x    |
|--------------|--------|--------|--------|--------|
| DOUBLE TRUCK | \$2695 | \$2425 | \$2156 | \$1887 |
| FULL PAGE    | \$1495 | \$1345 | \$1196 | \$1047 |
| HALF PAGE    | \$795  | \$715  | \$636  | \$557  |
| QUARTER PAGE | \$595  |        |        |        |
| EIGHTH PAGE  | \$295  |        |        |        |