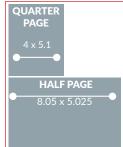

### **SPONSORSHIP PACKAGES**

|                                                                                                                                                                                                            | PLATINUM                                                                                                                                                        | GOLD                                                                                                 | SILVER                                                                                           | BRONZE                                                                                           |
|------------------------------------------------------------------------------------------------------------------------------------------------------------------------------------------------------------|-----------------------------------------------------------------------------------------------------------------------------------------------------------------|------------------------------------------------------------------------------------------------------|--------------------------------------------------------------------------------------------------|--------------------------------------------------------------------------------------------------|
| COST                                                                                                                                                                                                       | \$6,000                                                                                                                                                         | \$3,000                                                                                              | \$2,000                                                                                          | \$1,000                                                                                          |
| AD IN THE CONSTRUCTION MONTHLY MAGAZINE DIGITAL & PRINT sent to all pre-registered attendees, past attendees, and association members, posted online, available for all attendees & exhibitors at the show | Receive a  DOUBLETRUCK AD  (two-page spread) in Construction Monthly Magazine                                                                                   | Receive a FULL PAGE AD in Construction Monthly Magazine                                              | Receive a HALF PAGE AD in Construction Monthly Magazine                                          | Receive a  QUARTER PAGE AD in Construction Monthly Magazine                                      |
| COMPANY LOGO FEATURED ON SHOW SPONSORS PAGE OF WEBSITE                                                                                                                                                     | COMPANY LOGO FEATURED ON WEBSITE Show Sponsors page of buildexpousa.com                                                                                         | COMPANY LOGO FEATURED ON WEBSITE Show Sponsors page of buildexpousa.com                              | ON WEBSITE Show Sponsors page of Show Sponsors page of                                           |                                                                                                  |
| COMPANY LOGO FEATURED ON ATTENDEE MARKETING MATERIAL                                                                                                                                                       | COMPANY LOGO<br>featured on the top of the attendee<br>invitation & post registration email sent<br>to all potential attendees and pre-<br>registered attendees | FRONT COVER & SPONSORS PAGE of the magazine.                                                         | FRONT COVER & SPONSORS PAGE of the magazine.                                                     | FRONT COVER & SPONSORS PAGE of the magazine.                                                     |
| LOGO FEATURED ON THE COVER OF THE MAGAZINE                                                                                                                                                                 | company Logo on the front cover of the Construction Monthly Magazine                                                                                            | COMPANY LOGO on the front cover of the Construction Monthly Magazine                                 | COMPANY LOGO on the front cover of the Construction Monthly Magazine                             | company LOGO on the front cover of the Construction Monthly Magazine                             |
| LOGO ON KEYNOTE<br>SIGNAGE                                                                                                                                                                                 | KEYNOTE SPONSOR<br>(Company logo and booth<br>number placed on Keynote<br>Speaker Signage)                                                                      | KEYNOTE SPONSOR<br>(Company logo and booth<br>number placed on Keynote<br>Speaker Signage)           |                                                                                                  |                                                                                                  |
| CUSTOM INVITATION FOR YOU TO SEND TO YOUR CUSTOMERS                                                                                                                                                        | CUSTOM INVITATION created for you to send to your customers inviting them to see you at the show                                                                | CUSTOM INVITATION created for you to send to your customers inviting them to see you at the show     | CUSTOM INVITATION created for you to send to your customers inviting them to see you at the show | CUSTOM INVITATION created for you to send to your customers inviting them to see you at the show |
| WEB ADVERTISING                                                                                                                                                                                            | Web Advertising on all participating city Build Expo web pages                                                                                                  | Web Advertising on<br>the Home page slider,<br>registration page slider<br>and registration Still Ad | Web Advertising on the registration Page Silder and Still Ad                                     | Web Advertising on the registration Page Silder and Still Ad                                     |
| CUSTOM EMAIL CAMPAIGN TO PRE-REGISTERED ATTENDEES                                                                                                                                                          | 3 pre show - 2 post show                                                                                                                                        | 2 pre show - 1 post show                                                                             | 1 pre show                                                                                       |                                                                                                  |
| SHOW SPONSORS EMAIL                                                                                                                                                                                        | YOUR AD is at the top of the sponsors email                                                                                                                     | YOUR AD<br>is in the middle of show<br>sponsors email                                                | s in the middle of show is at mid-center of show                                                 |                                                                                                  |
| FLYER OR BROCHURE AT REGISTRATION COUNTER                                                                                                                                                                  | Place a  FLYER OR BROCHURE at the registration desk                                                                                                             | Place a  FLYER OR BROCHURE at the registration desk                                                  |                                                                                                  |                                                                                                  |
| KEYNOTE BANNER                                                                                                                                                                                             | <b>4X6 BANNER</b> hung in the Keynote area                                                                                                                      | <b>4X4 BANNER</b> hung in the Keynote area                                                           | <b>4X2 BANNER</b> hung in the Keynote area                                                       |                                                                                                  |
| FREE STANDING BANNER                                                                                                                                                                                       | 2 Exclusive 6.5 ft Freestanding pop-up banner(size 78"x 33")                                                                                                    | 1 Exclusive 6.5 ft Freestanding pop-up banner(size 78"x 33")                                         |                                                                                                  |                                                                                                  |
| DIRECTIONAL SIGNS                                                                                                                                                                                          | COMPANY LOGO<br>on all directional signs                                                                                                                        | <b>COMPANY LOGO</b> on all directional signs                                                         | COMPANY LOGO on all directional signs                                                            |                                                                                                  |
| BACKDROP BANNER                                                                                                                                                                                            | <b>5X10 BANNER</b> Banner Backdrop                                                                                                                              | <b>4X6 BANNER</b> Banner Backdrop                                                                    |                                                                                                  |                                                                                                  |
| SEMINAR SPONSOR SIGN                                                                                                                                                                                       | COMPANY LOGO<br>on ALL seminar speaker signs                                                                                                                    | <b>COMPANY LOGO</b> on 4 seminar speaker signs                                                       | COMPANY LOGO<br>on 2 seminar speaker signs                                                       |                                                                                                  |
| SHOW SPONSORS SIGN                                                                                                                                                                                         | LOGO & BOOTH NUMBER<br>on show sponsors sign at show<br>entrance                                                                                                | LOGO & BOOTH NUMBER<br>on show sponsors sign at show<br>entrance                                     | LOGO & BOOTH NUMBER<br>on show sponsors sign at show<br>entrance                                 | LOGO & BOOTH NUMBER<br>on show sponsors sign at show<br>entrance                                 |
| SOCIAL MEDIA POSTS                                                                                                                                                                                         | Weekly Social Media Posts                                                                                                                                       | Bi Weekly Social Media Posts                                                                         | 5 Social Media Posts                                                                             | 3 Social Media Posts                                                                             |

## SILVER | \$2,000

 Half Page Ad in the digital & print version of Construction Monthly Magazine Atlanta Build Expo Buyer's Guide.

- Web ad on registration page slider and registration still ad.
- A 2x2 ft banner hung in the Keynote area.
- Company logo on two (2) seminar signs.
- Company logo placed on a sign visible by all attendees at the registration area in front of the show entrance.

# **BRONZE | \$1,000**

 Quarter Page Ad in the digital & print version of Construction Monthly Magazine Atlanta Build Expo Buyer's Guide.

- Web ad on registration page slider and registration still ad.
- Company logo placed on a sign visible by all attendees at the registration area in front of the show entrance.