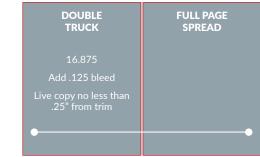

Perfect program files

#### File Requirements:

- We accept files from the following programs (in order of preference):
   Adobe PDF (Hi-Res, press ready), Photoshop & Illustrator
- Color images must be converted to CMYK mode. Please save Illustrator files as "EPS files with Placed Images." Also, remove any extra colors from your swatch pallets.
- Include all fonts screen and printer docs and all digital resources such as photo scans, logos, etc.

#### Artwork Resolution:

- All artwork must have a resolution of 300 dpi at 100 percent size for print; please save as CMYK
- Line art images at 1200 dpi (illustrations in bitmap)

#### LOGOS

 For sponsors, logos should be 8 in and 300dpi or vector files (.ai, .eps, or some .pdf files.)

#### **PRINTED ADS**

#### **MAGAZINE AD REQUIREMENTS**









#### **BANNER REQUIREMENTS (7.5 ft)**

- Banner image should be 33 inches wide and 78 inches tall.
- The image should include a 1" bleed margin at top, right and left & a 3" bleed margin at bottom.
- Live copy should be no less than 1" from the trim line.

BANNER

33 in w

x

78 in h

### CONSTRUCTION MONTHLY ADVERTISING RATES

#### **EXCLUSIVE EXHIBITOR ADVERTISING RATE (PREMIUM)**

INCLUDES BOTH PRINT AND DIGITAL EDITIONS

#### PREMIUM POSITION RATES

|               | 1x     | 3x     | 6x     | 10x    |
|---------------|--------|--------|--------|--------|
| BACK COVER    | \$2695 | \$2425 | \$2156 | \$1887 |
| INSIDE FRONT  | \$2095 | \$1885 | \$1676 | \$1467 |
| INSIDE BACK   | \$1695 | \$1525 | \$1356 | \$1187 |
| 8-PAGE CENTER | \$8500 |        |        |        |

#### **ST