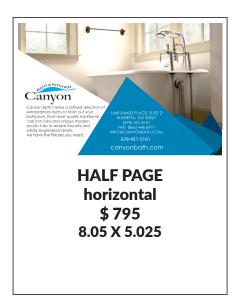

#### **STANDARD POSITION RATES**

|              | 1x     | 3x     | 6x     | 10x    |
|--------------|--------|--------|--------|--------|
| DOUBLE TRUCK | \$2695 | \$2425 | \$2156 | \$1887 |
| FULL PAGE    | \$1495 | \$1345 | \$1196 | \$1047 |
| HALF PAGE    | \$795  | \$715  | \$636  | \$557  |
| QUARTER PAGE | \$595  |        |        |        |
| EIGHTH PAGE  | \$295  |        |        |        |