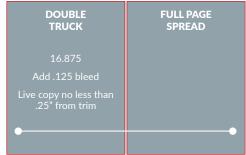

### **VISUAL AD GUIDE**

\$2, 695 16.875 X 10.875

#### FULL PAGE \$1, 495 8.375 X 10.875