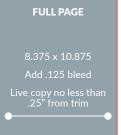

rfect program files

#### File Requirements:

- We accept files from the following programs (in order of preference):
   Adobe PDF (Hi-Res, press ready), Photoshop & Illustrator
- Color images must be converted to CMYK mode. Please save Illustrator files as "EPS files with Placed Images." Also, remove any extra colors from your swatch pallets.
- Include all fonts screen and printer docs and all digital resources such as photo scans, logos, etc.

#### Artwork Resolution:

- All artwork must have a resolution of 300 dpi at 100 percent size for print; please save as CMYK
- Line art images at 1200 dpi (illustrations in bitmap)

#### LOGOS

 For sponsors, logos should be 8 in and 300dpi or vector files (.ai, .eps, or some .pdf files.)

#### **PRINTED ADS**

#### **MAGAZINE AD REQUIREMENTS**









#### BANNER REQUIREMENTS (7.5 ft)

- Banner image should be 33 inches wide and 78 inches tall.
- The image should include a 1" margin at top, right and left & a 3" margin (safe zone) at bottom.
- Live copy should be no less than 1" from the trim line.
- Vinyl Banner 1" bleed.

### CONSTRUCTION MONTHLY ADVERTISING RATES

#### **EXCLUSIVE EXHIBITOR ADVERTISING RATE (PREMIUM)**

INCLUDES BOTH PRINT AND DIGITAL EDITIONS

#### PREMIUM POSITION RATES

|               | 1x     | 3x     | 6x     | 10x    |
|---------------|--------|--------|--------|--------|
| BACK COVER    | \$2695 | \$2425 | \$2156 | \$1887 |
| INSIDE FRONT  | \$2095 | \$1885 | \$1676 | \$1467 |
| INSIDE BACK   | \$1695 | \$1525 | \$1356 | \$1187 |
| 8-PAGE CENTER | \$8500 |        |        |        |

#### **STANDARD POS