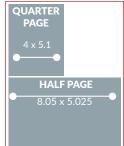

#### **STANDARD POSITION RATES**

|              | 1x     | 3x     | 6x     | 10x    |
|--------------|--------|--------|--------|--------|
| DOUBLE TRUCK | \$2695 | \$2425 | \$2156 | \$1887 |
| FULL PAGE    | \$1495 | \$1345 | \$1196 | \$1047 |
| HALF PAGE    | \$795  | \$715  | \$636  | \$557  |
| QUARTER PAGE | \$595  |        |        |        |
| EIGHTH PAGE  | \$295  |        |        |        |