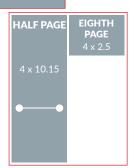

#### **STANDARD POSITION RATES**

|              | 1x     | 3x     | 6x     | 10x    |
|--------------|--------|--------|--------|--------|
| DOUBLE TRUCK | \$2695 | \$2425 | \$2156 | \$1887 |
| FULL PAGE    | \$1495 | \$1345 | \$1196 | \$1047 |
| HALF PAGE    | \$795  | \$715  | \$636  | \$557  |
| QUARTER PAGE | \$595  |        |        |        |
| EIGHTH PAGE  | \$295  |        |        |        |