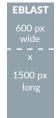

#### **EMAIL BLAST REQUIREMENTS**

For best outcomes, we suggest that emails are:

A graphic banner of 600 px wide and less than 600 px long with some text under the graphic works best for moble viewing of emails.

Images should be under 1500 px long.

We send out HTML based emails so you can send jpegs which we splice or clean HTML code.

Note: We cannot accept ads, logos or images in MS Word, Publisher or Powerpoint files, or in any format other than those outlined below. If we receive files in those formats, PLEASE note that we cannot guarantee printed outcome.