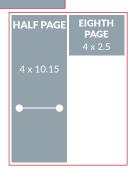

# SILVER | \$2,000

 Half Page Ad in the digital & print version of Construction Monthly Magazine Dallas Build Expo Buyer's Guide.

- Web ad on registration page slider and registration still ad.
- A 4x2 ft banner hung in the Keynote area.

#### **STANDARD POSITION RATES**

|              | 1x     | 3x     | 6x     | 10x    |
|--------------|--------|--------|--------|--------|
| DOUBLE TRUCK | \$2695 | \$2425 | \$2156 | \$1887 |
| FULL PAGE    | \$1495 | \$1345 | \$1196 | \$1047 |
| HALF PAGE    | \$795  | \$715  | \$636  | \$557  |
| QUARTER PAGE | \$595  |        |        |        |
| EIGHTH PAGE  | \$295  |        |        |        |