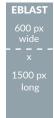

#### **EMAIL BLAST REQUIREMENTS**

For best outcomes, we suggest that emails are:

A graphic banner of 600 px wide and less than 600 px long with some text under the graphic works best for moble viewing of emails.

Images should be under 1500 px long.

We send out HTML based emails so you can send jpegs which we splice or clean HTML code.

Note: We cannot accept ads, logos or images in MS Word, Publisher or Powerpoint files, or in any format other than those outlined below. If we receive files in those formats, PLEASE note that we cannot guarantee printed outcome.