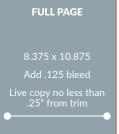

rfect program files

#### File Requirements:

- We accept files from the following programs (in order of preference):
   Adobe PDF (Hi-Res, press ready), Photoshop & Illustrator
- Color images must be converted to CMYK mode. Please save Illustrator files as "EPS files with Placed Images." Also, remove any extra colors from your swatch pallets.
- Include all fonts screen and printer docs and all digital resources such as photo scans, logos, etc.

#### Artwork Resolution:

- All artwork must have a resolution of 300 dpi at 100 percent size for print; please save as CMYK
- Line art images at 1200 dpi (illustrations in bitmap)

#### LOGOS

 For sponsors, logos should be 8 in and 300dpi or vector files (.ai, .eps, or some .pdf files.)

#### **PRINTED ADS**

#### **MAGAZINE AD REQUIREMENTS**









#### BANNER REQUIREMENTS (7.5 ft)

- Banner image should be 33 inches wide and 78 inches tall.
- The image should include a 1" bleed margin at top, right and left & a 3" bleed margin at bottom.
- Live copy should be no less than 1" from the trim line.
- Vinyl Banner 1" bleed.

### CONSTRUCTION MONTHLY ADVERTISING RATES

#### **EXCLUSIVE EXHIBITOR ADVERTISING RATE (PREMIUM)**

INCLUDES BOTH PRINT AND DIGITAL EDITIONS

#### **PREMIUM POSITION RATES**

|               | 1x     | 3x     | 6x     | 10x    |
|---------------|--------|--------|--------|--------|
| BACK COVER    | \$2695 | \$2425 | \$2156 | \$1887 |
| INSIDE FRONT  | \$2095 | \$1885 | \$1676 | \$1467 |
| INSIDE BACK   | \$1695 | \$1525 | \$1356 | \$1187 |
| 8-PAGE CENTER | \$8500 |        |        |        |

#### **STANDARD