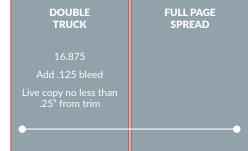

### **VISUAL AD GUIDE**

\$2, 695 16.875 X 10.875

#### **STANDARD POSITION RATES**

|              | 1x     | 3x     | 6x     | 10x    |
|--------------|--------|--------|--------|--------|
| DOUBLE TRUCK | \$2695 | \$2425 | \$2156 | \$1887 |
| FULL PAGE    | \$1495 | \$1345 | \$1196 | \$1047 |
| HALF PAGE    | \$795  | \$715  | \$636  | \$557  |
| QUARTER PAGE | \$595  |        |        |        |
| EIGHTH PAGE  | \$295  |        |        |        |