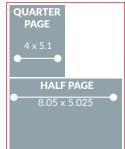

# SILVER | \$2,000

 Half Page Ad in the digital & print version of Construction Monthly Magazine Dallas Build Expo Buyer's Guide.

- Web ad on registration page slider and registration still ad.
- A 4x2 ft banner hung in the Keynote area.

# **BRONZE | \$1,000**

 Quarter Page Ad in the digital & print version of Construction Monthly Magazine Dallas Build Expo Buyer's Guide.

- Web ad on registration page slider and registration still ad.
- Company logo placed on a sign visible by all attendees at the registration area in front of the show entrance.