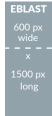

#### **EMAIL BLAST REQUIREMENTS**

For best outcomes, we suggest that emails are:

A graphic banner of 600 px wide and less than 600 px long with some text under the graphic works best for moble viewing of emails.

Images should be under 1500 px long.

We send out HTML based emails so you can send jpegs which we splice or clean HTML code.

Note: We cannot accept ads, logos or images in MS Word, Publisher or Powerpoint files, or in any format other than those outlined below. If we receive files in those formats, PLEASE note that we cannot guarantee printed outcome.