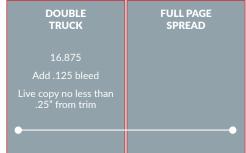

### **VISUAL AD GUIDE**

\$2, 695 16.875 X 10.875

#### **MAGAZINE AD REQUIREMENTS**

FULL PAGE

8.375 x 10.875

Add .125 bleed

Live copy no less than
.25" from trim