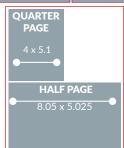

#### **STANDARD POSITION RATES**

|              | 1x     | 3x     | 6x     | 10x    |
|--------------|--------|--------|--------|--------|
| DOUBLE TRUCK | \$2695 | \$2425 | \$2156 | \$1887 |
| FULL PAGE    | \$1495 | \$1345 | \$1196 | \$1047 |
| HALF PAGE    | \$795  | \$715  | \$636  | \$557  |
| QUARTER PAGE | \$595  |        |        |        |
| EIGHTH PAGE  | \$295  |        |        |        |