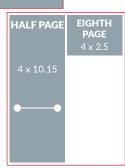

#### **STANDARD POSITION RATES**

|              | 1x     | 3x     | 6x     | 10x    |
|--------------|--------|--------|--------|--------|
| DOUBLE TRUCK | \$2695 | \$2425 | \$2156 | \$1887 |
| FULL PAGE    | \$1495 | \$1345 | \$1196 | \$1047 |
| HALF PAGE    | \$795  | \$715  | \$636  | \$557  |
| QUARTER PAGE | \$595  |        |        |        |
| EIGHTH PAGE  | \$295  |        |        |        |