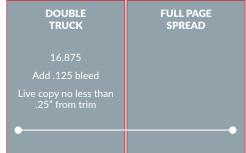

#### **MAGAZINE AD REQUIREMENTS**

8.375 x 10.875
Add .125 bleed
Live copy no less than .25" from trim

QUARTER PAGE

4 × 5.1

HALF PAGE

8.05 × 5.025