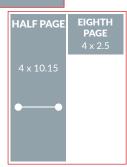

#### **MAGAZINE AD REQUIREMENTS**

8.375 x 10.875
Add .125 bleed
Live copy no less than .25" from trim

QUARTER PAGE

4 × 5.1

HALF PAGE

8.05 × 5.025