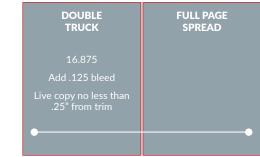

# **VISUAL AD GUIDE**

\$2, 695 16.875 X 10.875

#### FULL PAGE \$1, 495 8.375 X 10.875