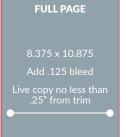

rfect program files

#### File Requirements:

- We accept files from the following programs (in order of preference):
   Adobe PDF (Hi-Res, press ready), Photoshop & Illustrator
- Color images must be converted to CMYK mode. Please save Illustrator files as "EPS files with Placed Images." Also, remove any extra colors from your swatch pallets.
- Include all fonts screen and printer docs and all digital resources such as photo scans, logos, etc.

#### Artwork Resolution:

- All artwork must have a resolution of 300 dpi at 100 percent size for print; please save as CMYK
- Line art images at 1200 dpi (illustrations in bitmap)

#### LOGOS

 For sponsors, logos should be 8 in and 300dpi or vector files (.ai, .eps, or some .pdf files.)

#### **PRINTED ADS**

#### **MAGAZINE AD REQUIREMENTS**









#### **BANNER REQUIREMENTS (7.5 ft)**

- Banner image should be 33 inches wide and 78 inches tall.
- The image should include a 1" bleed margin at top, right and left & a 3" bleed margin at bottom.
- Live copy should be no less than 1" from the trim line.

BANNER

33 in w

X

78 in h

#### CONSTRUCTION MONTHLY ADVERTISING RATES

#### **EXCLUSIVE EXHIBITOR ADVERTISING RATE (PREMIUM)**

INCLUDES BOTH PRINT AND DIGITAL EDITIONS

#### PREMIUM POSITION RATES

|               | 1x     | 3x     | 6x     | 10x    |
|---------------|--------|--------|--------|--------|
| BACK COVER    | \$2695 | \$2425 | \$2156 | \$1887 |
| INSIDE FRONT  | \$2095 | \$1885 | \$1676 | \$1467 |
| INSIDE BACK   | \$1695 | \$1525 | \$1356 | \$1187 |
| 8-PAGE CENTER | \$8500 |        |        |        |

#### **STA