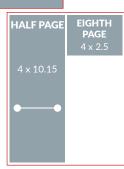

#### **STANDARD POSITION RATES**

|              | 1x     | 3x     | 6x     | 10x    |
|--------------|--------|--------|--------|--------|
| DOUBLE TRUCK | \$2695 | \$2425 | \$2156 | \$1887 |
| FULL PAGE    | \$1495 | \$1345 | \$1196 | \$1047 |
| HALF PAGE    | \$795  | \$715  | \$636  | \$557  |
| QUARTER PAGE | \$595  |        |        |        |
| EIGHTH PAGE  | \$295  |        |        |        |