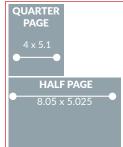

#### **STANDARD POSITION RATES**

|              | 1x     | 3x     | 6x     | 10x    |
|--------------|--------|--------|--------|--------|
| DOUBLE TRUCK | \$2695 | \$2425 | \$2156 | \$1887 |
| FULL PAGE    | \$1495 | \$1345 | \$1196 | \$1047 |
| HALF PAGE    | \$795  | \$715  | \$636  | \$557  |
| QUARTER PAGE | \$595  |        |        |        |
| EIGHTH PAGE  | \$295  |        |        |        |